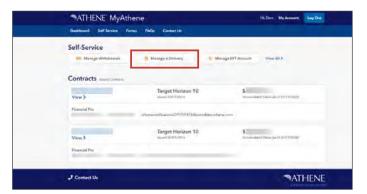

From the Dashboard or Self Service page, select **Manage e-Delivery**, then click **Edit Settings** in your Document Delivery Preferences.

Confirm your email address, select applicable contract(s), review the contract-related document delivery disclaimer and click the Accept and Save button.