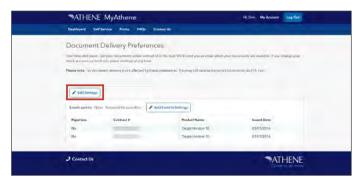

From the Dashboard or Self Service page, select **Manage e-Delivery**, then click **Edit Settings** in your Document Delivery Preferences.

Confirm your email address, select applicable contract(s), review the contract-related document delivery disclaimer and click the Accept and Save button.