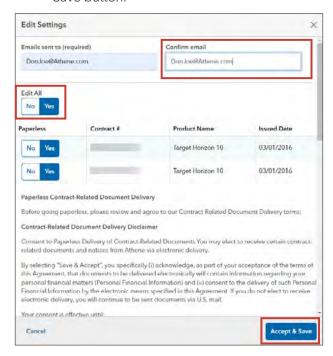

From the Dashboard or Self Service page, select **Manage e-Delivery**, then click **Edit Settings** in your Document Delivery Preferences.

Confirm your email address, select applicable contract(s), review the contract-related document delivery disclaimer and click the Accept and Save button.