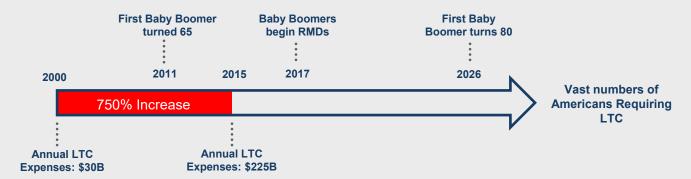

### The Silver Tsunami

### Signs the Government is Preparing

\*California, Oregon, Hawaii, Michigan, Alaska, Illinois, Minnesota, Missouri, Colorado, New York, North Carolina, Utah.