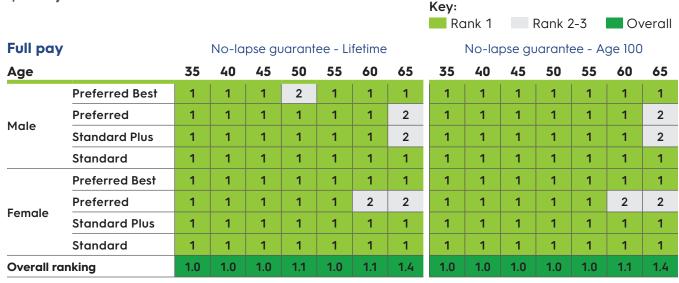

# **\$1,000,000** death benefit

| , ,       | ,              |     |       |        |        |         |        |                              | Key: |       |     |        |     |     |        |
|-----------|----------------|-----|-------|--------|--------|---------|--------|------------------------------|------|-------|-----|--------|-----|-----|--------|
|           |                |     |       |        |        |         |        |                              | Ro   | ank 1 |     | Rank 2 | 2-3 | 0   | verall |
| Full pay  | <b>y</b>       |     | No-la | pse gi | Jarant | ee - Li | fetime | No-lapse guarantee - Age 100 |      |       |     |        |     |     |        |
| Age       |                |     | 40    | 45     | 50     | 55      | 60     | 65                           | 35   | 40    | 45  | 50     | 55  | 60  | 65     |
| Male      | Preferred Best | 1   | 2     | 2      | 2      | 2       | 2      | 2                            | 1    | 1     | 2   | 2      | 2   | 2   | 2      |
|           | Preferred      | 1   | 2     | 2      | 2      | 2       | 2      | 2                            | 1    | 1     | 2   | 2      | 2   | 2   | 2      |
|           | Standard Plus  | 1   | 1     | 2      | 2      | 2       | 2      | 2                            | 1    | 1     | 2   | 2      | 2   | 1   | 2      |
|           | Standard       | 1   | 1     | 1      | 1      | 1       | 1      | 1                            | 1    | 1     | 1   | 1      | 1   | 1   | 1      |
|           | Preferred Best | 1   | 1     | 1      | 1      | 1       | 2      | 2                            | 1    | 1     | 1   | 1      | 1   | 1   | 1      |
| Famala    | Preferred      | 1   | 1     | 2      | 2      | 1       | 2      | 2                            | 1    | 1     | 1   | 1      | 1   | 2   | 2      |
| Female    | Standard Plus  | 1   | 1     | 1      | 1      | 2       | 1      | 2                            | 1    | 1     | 1   | 1      | 2   | 1   | 2      |
|           | Standard       | 1   | 1     | 1      | 1      | 2       | 1      | 2                            | 1    | 1     | 1   | 1      | 2   | 1   | 2      |
| Overall r | anking         | 1.0 | 1.3   | 1.5    | 1.5    | 1.6     | 1.6    | 1.9                          | 1.0  | 1.0   | 1.4 | 1.4    | 1.6 | 1.4 | 1.8    |