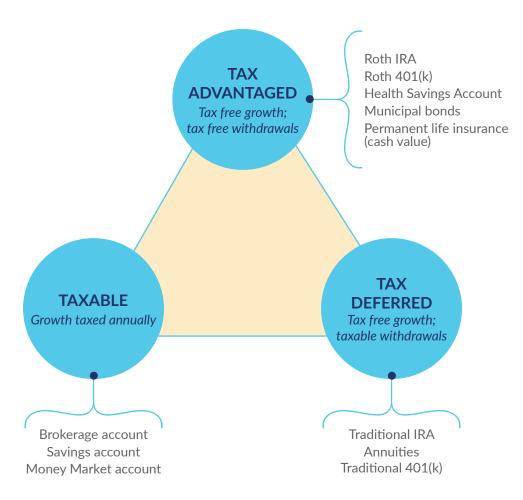

## Retirement Investments & The Tax Triangle

There are generally three chances for the government to tax retirement wealth: before funds are contributed to the account, as funds grow, and as you make withdrawals. Your investments might be tax deferred or tax advantaged during these stages, depending on their account types.

Tax diversification, also known as the tax triangle\*, is a strategy that can help you better position your accounts to fund your retirement. Use the chart below to see where your investments fall.

<sup>\*</sup>The 'tax triangle' above includes general information about various financial vehicles. Your specific situation and/or use of certain financial vehicles may have different tax implications than those indicated above. You are encouraged to seek advice from your personal legal or tax counsel.