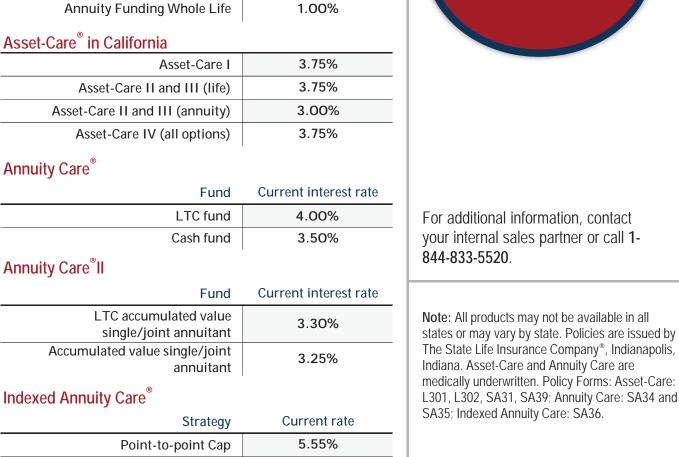

## New business rates

Rates effective

January 15, 2023

Current interest rate

Policy values guaranteed.

Current rate n/a.

Version

Asset Care

Asset Care