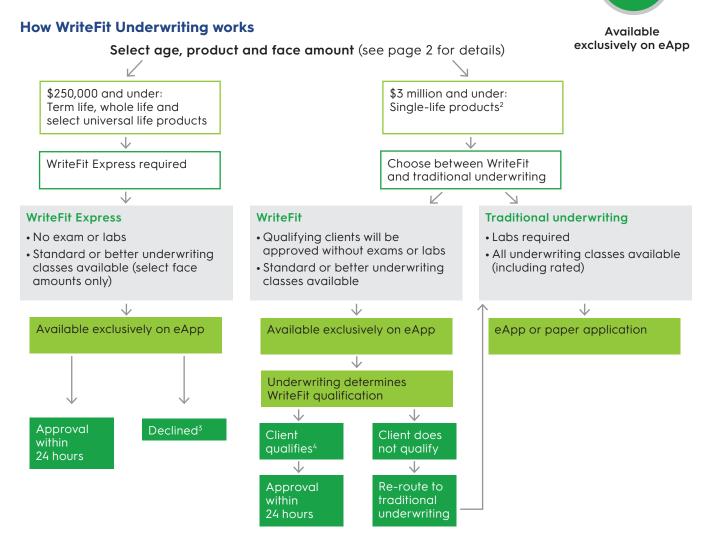

# WriteFit and WriteFit Express: how to submit business

Securian Financial's WriteFit Underwriting™ program can accelerate your clients' applications through our underwriting process within 24 hours.<sup>1</sup> Here's what you need to know before submitting business:

- 1. Upon completion of the tele-interview.
- 2. Excludes WriteFit Express, SecureCare™ and must meet age and product specific guidelines.
- 3. If declined, a 90-day waiting period will be enforced before a new application can be submitted.
- 4. Once accelerated, applicant cannot switch to traditional underwriting.

### **Product details**

The chart below shows the products, face amounts and underwriting classes available for WriteFit and WriteFit Express. **Please note, however, that product and rate class availability varies by state.** 