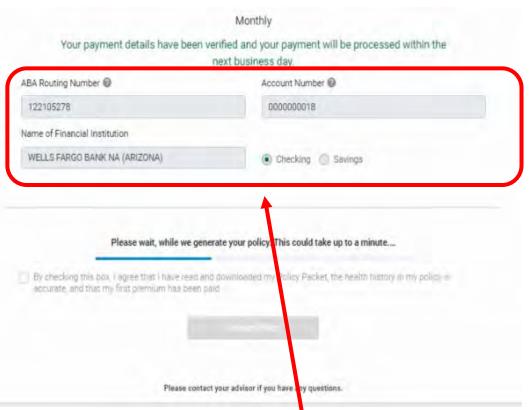

# **Payment Method – EFT**

| ame of Payor will be sible when Payment ethod is EFT                                                                    | Your payment amount is: \$486.53 Semi-Annually                                            | \$48                                                                                                                 | 6.53<br>Annually                                         |
|-------------------------------------------------------------------------------------------------------------------------|-------------------------------------------------------------------------------------------|----------------------------------------------------------------------------------------------------------------------|----------------------------------------------------------|
| DARRCYY BUURRGEE                                                                                                        | Please select a method of payment:                                                        | Please select a n  Electronic Funds Transfer (EFT)  Your verified information will be used to make recurring premium | nethod of payment:  Cree  Authorize your credit card inf |
| Electronic Funds Transfer (EFT) Your verified information will be used to make recu payments with automatic bank drafts | rring premium Authorize your credit card information for your initial paymen              | payments with automatic bank drafts.                                                                                 | Account Number                                           |
| ABA Routing Number                                                                                                      | Account Number                                                                            | ① This field is required.                                                                                            | ① This field is required.                                |
| Name of Financial Institution                                                                                           | Checking Savings                                                                          | Name of Financial Institution                                                                                        | Checking Savings                                         |
| By clicking this checkbox, I agree that I have and that my first premium has been paid.                                 | Submit Payment  e read and downloaded my Policy Packet, my health information is accurate |                                                                                                                      |                                                          |

| DARRCYY BUURRGEE                                                                                                                      | ~                                                                             |
|---------------------------------------------------------------------------------------------------------------------------------------|-------------------------------------------------------------------------------|
| Please select a                                                                                                                       | method of payment:                                                            |
| Electronic Funds Transfer (EFT) Your verified information will be used to make recurring premium payments with automatic bank drafts. | Credit Card  Authorize your credit card information for your initial payment. |
| ABA Routing Number                                                                                                                    | Account Number                                                                |
| ① This field is required.                                                                                                             | ① This field is required.                                                     |
| Name of Financial Institution                                                                                                         | Checking Savings                                                              |
| ① This field is required.                                                                                                             | ① This field is required.                                                     |
| Submit                                                                                                                                | t Payment                                                                     |
| By clicking this checkbox, I agree that I have read and dow<br>and that my first premium has been paid.                               | inloaded my Policy Packet, my health information is accurate                  |
|                                                                                                                                       | All fields for <b>EFT</b> payment is mandatory                                |