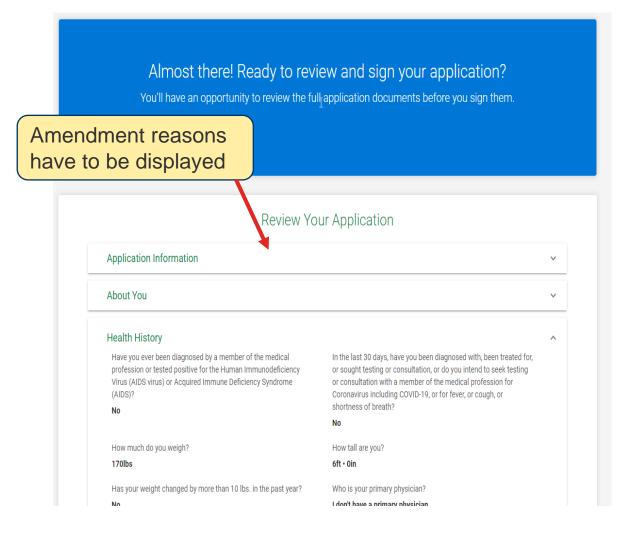

#### **Summary Screen (Amendment) Review & Sign**

Your Policy

(with Amendments), they will land on the Summary screen where changes are highlighted

- Summary screen will be in read-only mode after UW decision
- PI will review the amendments and proceed to E-Signature before navigating to Offer