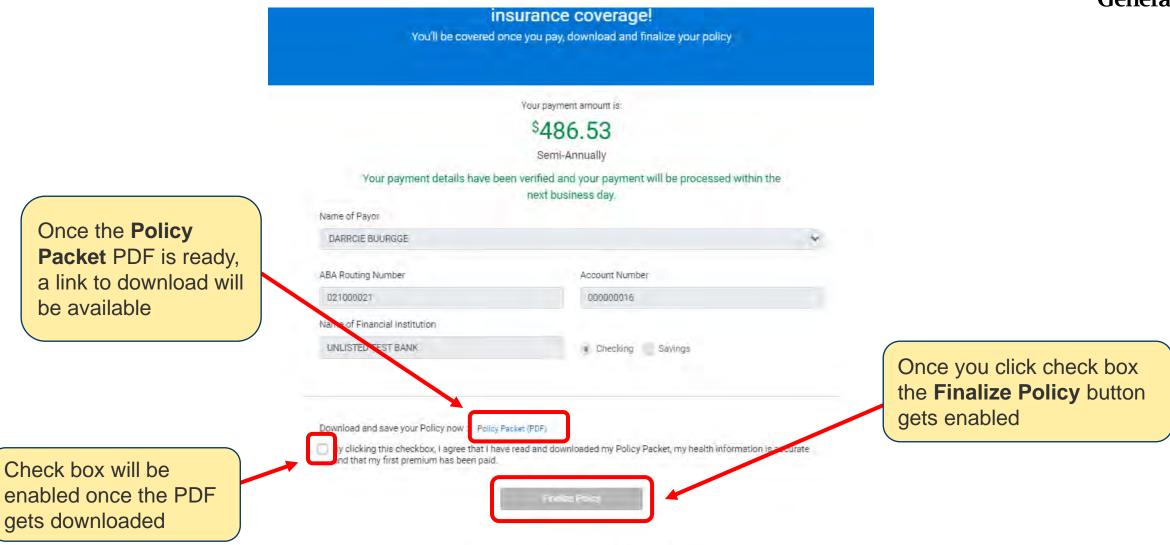

#### Successful Payment – EFT & Credit Card

- EFT details are displayed in Read Only mode
- Issue section remains disabled till Policy
   Packet is ready

# **Issue Section With Policy Packet**

Please contact your advisor if you have any questions.