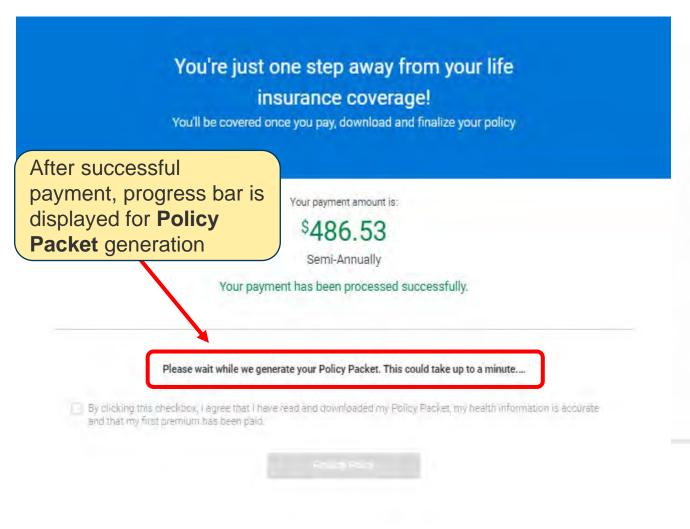

#### Offer Screen While Policy Packet is Getting Generated

- Once the applicant navigates from the offer, Offer Screen will be displayed
- Message will be displayed for 0 to 60 seconds while the Policy Packet is being generated

#### Offer Screen When Policy Packet Has Not Generated

- The above message will be displayed when the Policy Packet is taking more than 60 seconds
- Applicant can choose to 'Save & Exit' and come back later once Policy Packet is ready

#### Successful Payment – EFT & Credit Card

- EFT details are displayed in Read Only mode
- Issue section remains disabled till Policy
   Packet is ready