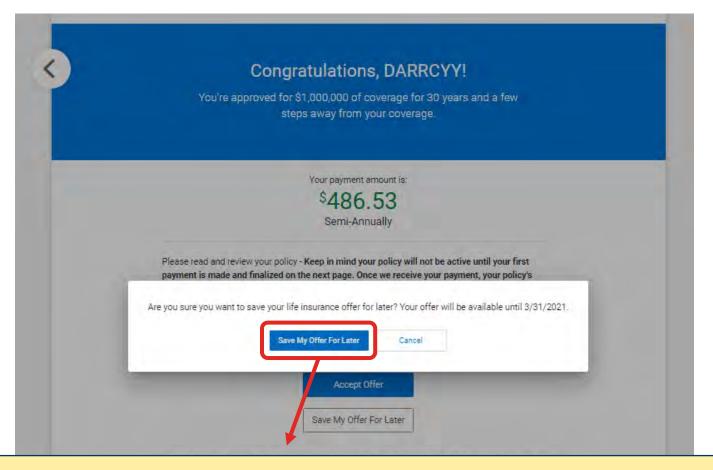

## Offer Screen – Affirmation Pop Up

|   | Your Offer                                           | Your Payment                                                                    | Finalize                    |
|---|------------------------------------------------------|---------------------------------------------------------------------------------|-----------------------------|
| 3 | (                                                    | Congratulations, DARRCYY!                                                       |                             |
|   | You're appro                                         | oved for \$1,000,000 of coverage for 30 years<br>steps away from your coverage. | s and a few                 |
|   |                                                      | Vacir naumant apparent in                                                       |                             |
|   | Accept my 30-year term                               | Accept Offer Cancel                                                             | 486.53 semi-annually.       |
|   |                                                      | nalized on the next page. Once we receive your paym                             | ent, your policy's          |
|   | effective date will be up<br>Preview Your Policy Pad |                                                                                 |                             |
|   | By checking this box                                 | I confirm that I've read my Policy Packet.                                      |                             |
|   |                                                      | Accept Offer                                                                    |                             |
|   |                                                      | Save My Offer For Later                                                         |                             |
|   | If you're not ready to accept y                      | our life insurance offer, you can click 'Saye my offer for later' above         | e and come back later. Your |

If Applicant confirms to 'Accept Offer,' they will proceed to Payment and Issue process

## Offer Screen – Save My Offer For Later

- The applicant can choose to 'Save Offer' without making any decision and can comeback anytime later within the Offer validity period to make an Offer decision
- Offer validity period is 45 days from Offer date Date shown in the screen