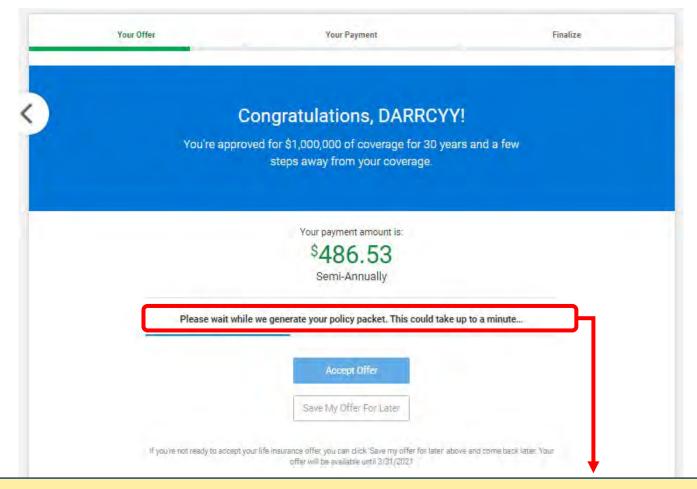

#### Offer Screen While Policy Packet is Getting Generated

- Once the applicant navigates from the offer, Offer Screen will be displayed
- Message will be displayed for 0 to 60 seconds while the Policy Packet is being generated

#### Offer Screen When Policy Packet Has Not Generated

- The above message will be displayed when the Policy Packet is taking more than 60 seconds
- Applicant can choose to 'Save & Exit' and come back later once Policy Packet is ready