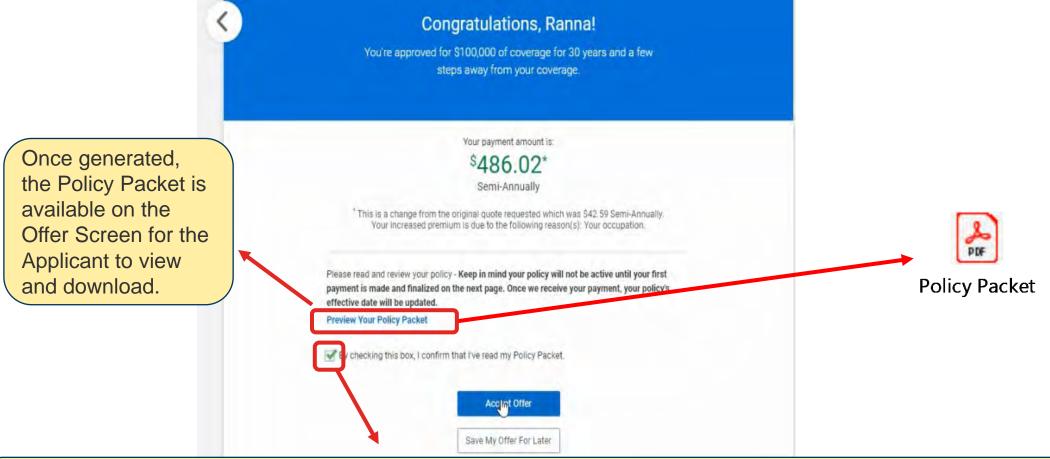

#### Offer Screen – OTAF

- Until the Applicant clicks on the check box, 'Accept Offer' and 'Save My Offer For Later' will be disabled
- Policy Packet will not have Issue Date, Policy Date and Expiration Date
- Once Payment is complete, the Policy Packet will be regenerated with the dates specified on Pay–Issue Screen

Writing Agent

Product: OPTerm 10

Quoted Premium: \$54.37

Requested Underwriting Class: PreferredPlus

Application ID: 50

Hi,

Robert Barrett's life insurance application has been approved at Preferred Non-Tobacco underwriting class with an increased premium of \$54.37 due to following reasons "information provided by third party sources."