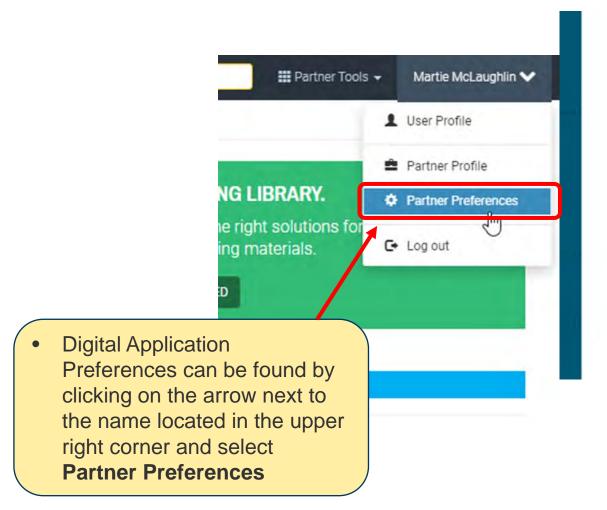

Offer Pay Issue



Agency View Offer, Pay, Issue - New Process

## **How to Access Agency Preferences**







#### **Agency Preferences – Email Offer**



| Det | fau | lt Emai | Pref | eren | ces |
|-----|-----|---------|------|------|-----|
|     |     |         |      |      |     |

Set default email(s) for different stages throughout the application process. If none are provided the emails will be sent to:

#### **Application Journey**

Communications sent prior to client signing and submitting the application:

| Enter | Email |  |  |  |  |  |  |
|-------|-------|--|--|--|--|--|--|
|       |       |  |  |  |  |  |  |

#### Underwriting

Communications sent during the underwriting process to collect additional information or case management updates:

| Enter Email                                    |                         |
|------------------------------------------------|-------------