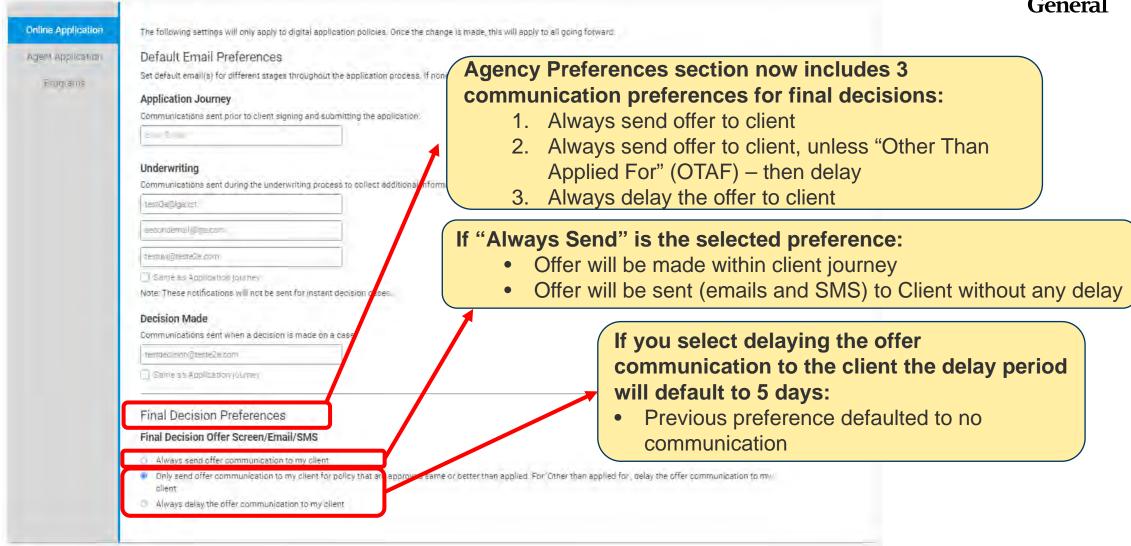

#### **Agency Preferences – Email Offer**

| Det | fau | lt Emai | Pref | eren | ces |
|-----|-----|---------|------|------|-----|
|     |     |         |      |      |     |

Set default email(s) for different stages throughout the application process. If none are provided the emails will be sent to:

#### **Application Journey**

Communications sent prior to client signing and submitting the application:

| Enter | Email |  |  |  |  |  |  |
|-------|-------|--|--|--|--|--|--|
|       |       |  |  |  |  |  |  |

#### Underwriting

Communications sent during the underwriting process to collect additional information or case management updates:

| Enter Email                                    |                         |
|------------------------------------------------|-------------------------|
| Same as Application journey                    |                         |
| Note: These notifications will not be sent for | instant decision cases. |
| Decision Made                                  |                         |
| Communications sent when a decision is ma      | ade on a case:          |
| Enter Email                                    |                         |
| Same as Application journey                    |                         |

- Email offers will be sent to the email address designated in the 'Decision Made' field.
- Multiple email addresses can be entered; please note everyone will receive the same emails.

#### **Agency Preferences – Final Decision Offer**