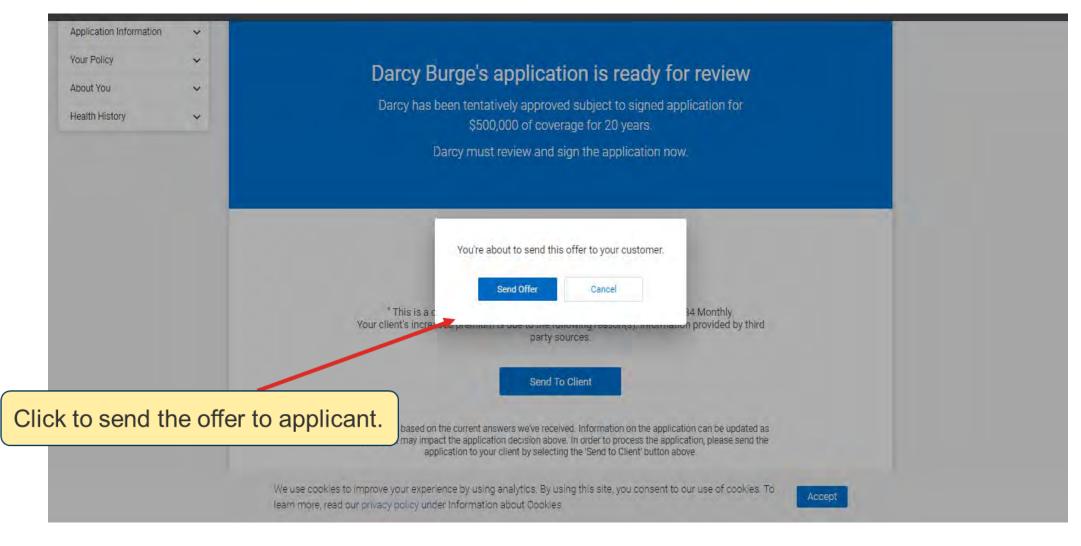

#### **Agency View - Review Offer Email**

Wed 3/17/2021 11:35 AM

Legal & General America | Banner Life < OnlineAop@lgamerica.com>

EXTERNAL: "LGASecure" Policy approved with changes

To WebQA

f there are problems with how this message is displayed, click here to view it in a web browser.

Click here to download pictures. To help protest your privacy. Outlook prevented automatic download of some pictures in this message.

Review Offer Email will be sent to Agency if either 'Delay' agency preference option is selected, letting the Agency review it within the 5-day delay period and send to applicant once they review.

Writing Agent

Product: OPTerm 10

Quoted Premium: \$54.37

Requested Underwriting Class: PreferredPlus

Application ID: 50

Hi,

Robert Barrett's life insurance application has been approved at Preferred Non-Tobacco underwriting class with an increased premium of \$54.37 due to following reasons "information provided by third party sources."

You can review your client's offer by clicking the link below or by using 'My Business List' within partner dashboard.

Review Offer