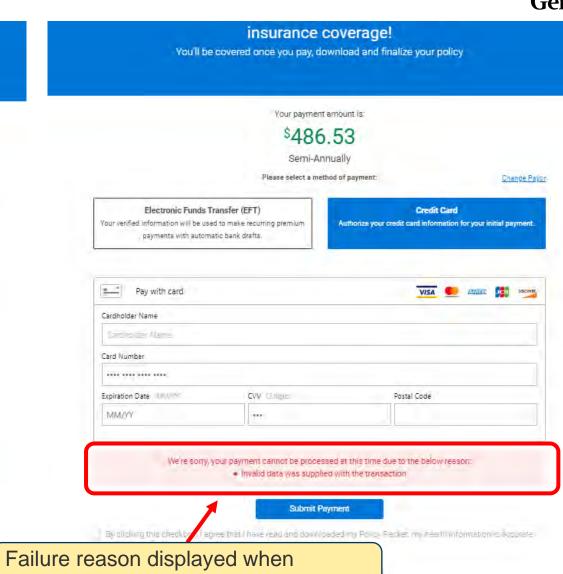

## Payment Method – EFT/Credit Card Payment Failure

|                                                                                                                                        | ce coverage!<br>pay, download and finalize your policy                         | ins<br>You'll be covered onc                                                                                                   |
|----------------------------------------------------------------------------------------------------------------------------------------|--------------------------------------------------------------------------------|--------------------------------------------------------------------------------------------------------------------------------|
| \$4                                                                                                                                    | ayment amount is: 186.53 mi-Annually                                           |                                                                                                                                |
| Name of Payor                                                                                                                          |                                                                                | P                                                                                                                              |
| DARRCIE BUURGGE Please selec                                                                                                           | ct a method of payment:                                                        | Electronic Funds Transfer (EFT)  Your verified information will be used to make recurring payments with automatic bank drafts. |
| Electronic Funds Transfer (EFT)  Your verified information will be used to make recurring premiur payments with automatic bank drafts. | Credit Card  Authorize your credit card information for your initial payment.  | Pay with card                                                                                                                  |
| ABA Routing Number                                                                                                                     | Account Number                                                                 | Cardholder Name                                                                                                                |
| 021000022                                                                                                                              | 00000016                                                                       | Card Number                                                                                                                    |
| Name of Financial Institution                                                                                                          |                                                                                |                                                                                                                                |
| TEST                                                                                                                                   | Checking Savings                                                               | Expiration Date CVV /                                                                                                          |
| ■ Invalid Ro                                                                                                                           | annot be validated due to the below reason: buting Number format.  mit Payment | We're sorry, your payment c                                                                                                    |
| n payment verification                                                                                                                 | downloaded my Policy Packet, my health information is accurate                 | Failure reason displayed who payment fails for credit card                                                                     |

Failu

whe

fails