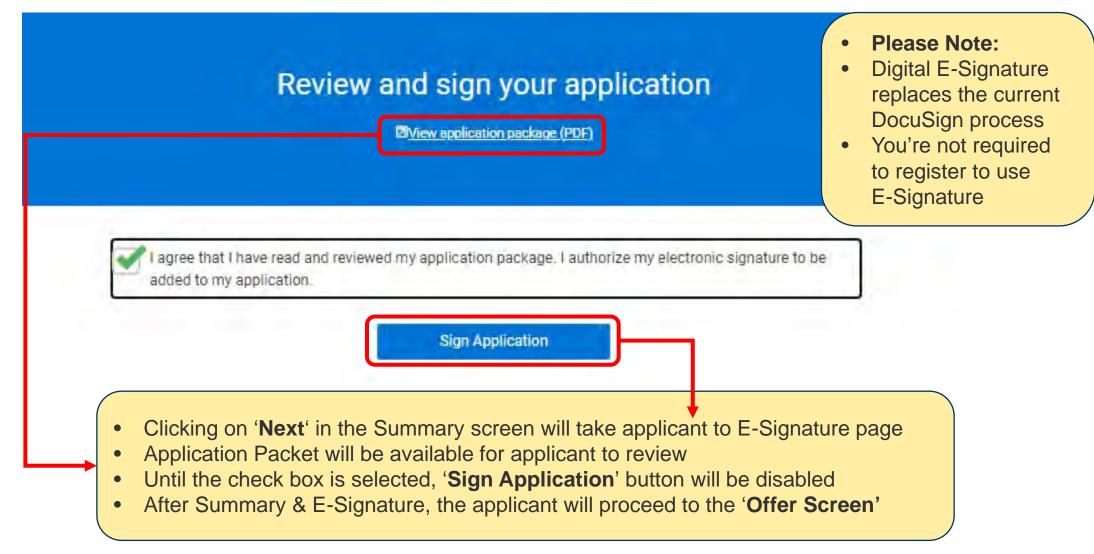

#### **Summary Screen**

- Applicant lands on the **Summary Screen** after completing About You, Health History and Your Policy sections
- All the application questions and answers are listed for review
- Applicant will be able to navigate back to each journey page if needed to update/change any information
- Includes 'Application Information' section with Client and product info details.

#### **Summary Screen (No Amendment) Review & Sign**

#### **Summary Screen (Amendment) Review & Sign**

Your Policy

(with Amendments), they will land on the Summary screen where changes are highlighted

- Summary screen will be in read-only mode after UW decision
- PI will review the amendments and proceed to E-Signature before navigating to Offer

#### **E-Signature Screen**