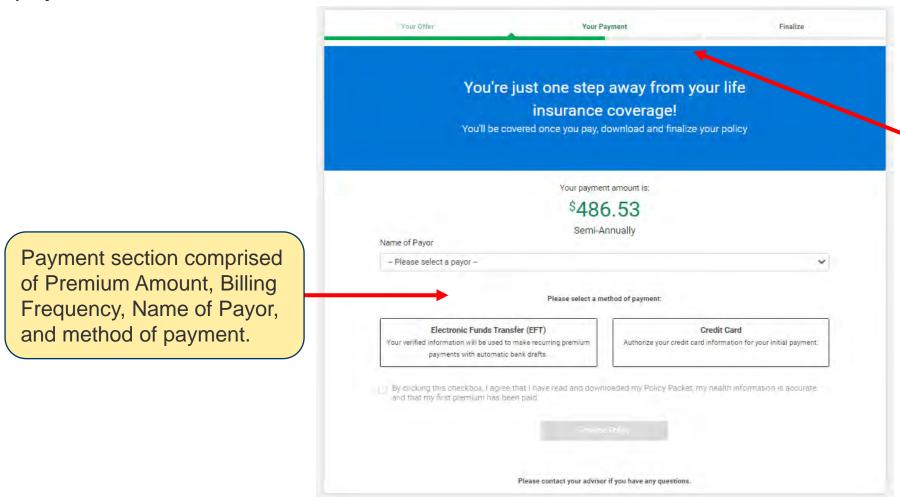

#### **Applicant Pay & Issue**

Once the offer is accepted, applicant lands to Pay & Issue screen. The first half is

payment section.

Progress Bar displays the current status of the **Pay & Issue** 

#### **Name of Payor**

Name of Payor represents the payor of the premium amount and is mandatory.

## Payment Method – EFT Only/EFT & Credit Card

When Bill Frequency is either quarterly, semi-annually, or annually, both EFT and credit card methods will be displayed.

When Bill Frequency is monthly, only EFT will be displayed.

- EFT and credit card payment method is allowed for payment based on the **Billing Frequency** and PO's state.
- Credit card is not available if PO's state is AK, CA, MD, NC and NJ