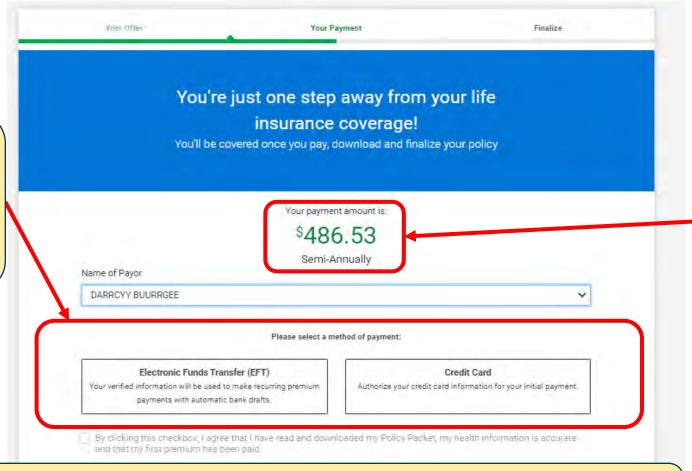

## Payment Method – EFT Only/EFT & Credit Card

When Bill Frequency is either quarterly, semi-annually, or annually, both EFT and credit card methods will be displayed.

When Bill Frequency is monthly, only EFT will be displayed.

- EFT and credit card payment method is allowed for payment based on the **Billing Frequency** and PO's state.
- Credit card is not available if PO's state is AK, CA, MD, NC and NJ

# **Payment Method – EFT**

| ame of Payor will be sible when Payment ethod is EFT                                                                    | Your payment amount is: \$486.53 Semi-Annually                                            | \$48                                                                                                                 | 6.53<br>Annually                                         |
|-------------------------------------------------------------------------------------------------------------------------|-------------------------------------------------------------------------------------------|----------------------------------------------------------------------------------------------------------------------|----------------------------------------------------------|
| DARRCYY BUURRGEE                                                                                                        | Please select a method of payment:                                                        | Please select a n  Electronic Funds Transfer (EFT)  Your verified information will be used to make recurring premium | nethod of payment:  Cree  Authorize your credit card inf |
| Electronic Funds Transfer (EFT) Your verified information will be used to make recu payments with automatic bank drafts | rring premium Authorize your credit card information for your initial paymen              | payments with automatic bank drafts.                                                                                 | Account Number                                           |
| ABA Routing Number                                                                                                      | Account Number                                                                            | ① This field is required.                                                                                            | ① This field is required.                                |
| Name of Financial Institution                                                                                           | Checking Savings                                                                          | Name of Financial Institution                                                                                        | Checking Savings                                         |
| By clicking this checkbox, I agree that I have and that my first premium has been paid.                                 | Submit Payment  e read and downloaded my Policy Packet, my health information is accurate |                                                                                                                      |                                                          |