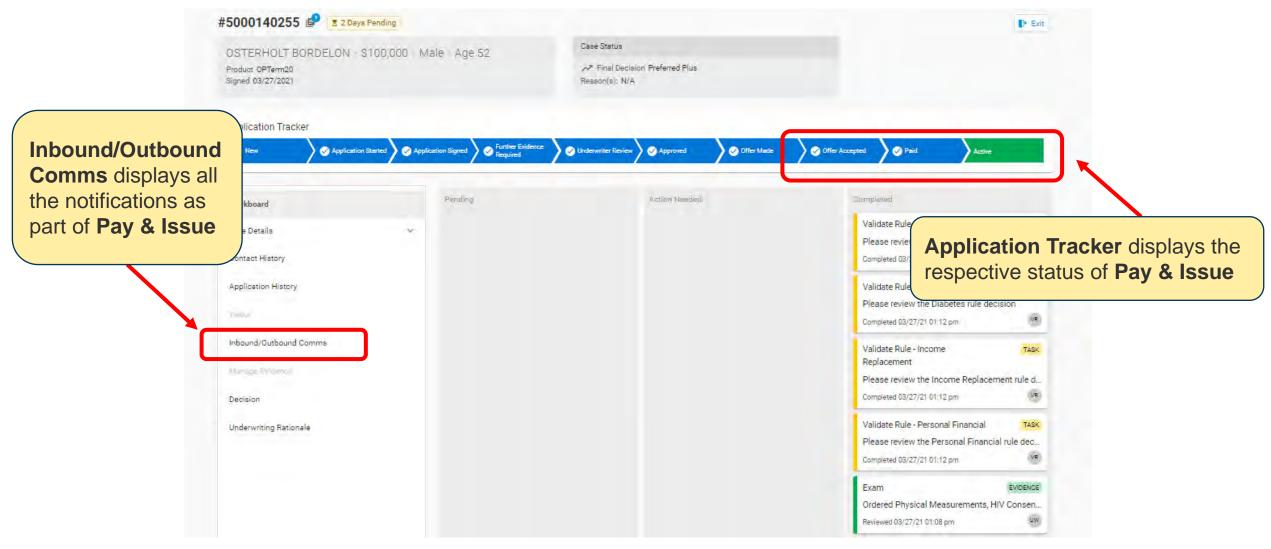

# **Agency View - Application Manager**

## **Application Manager – Application History & Status**

**Applicant Journey** 