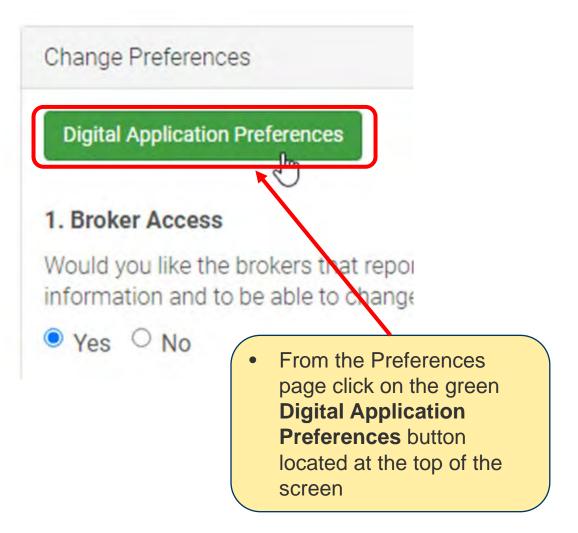

Offer Pay Issue



Agency View Offer, Pay, Issue - New Process

## **How to Access Agency Preferences**







#### **Agency Preferences – Email Offer**



| Det | fau | lt Emai | Pref | eren | ces |
|-----|-----|---------|------|------|-----|
|     |     |         |      |      |     |

Set default email(s) for different stages throughout the application process. If none are provided the emails will be sent to:

#### **Application Journey**

Communications sent prior to client signing and submitting the application:

| Enter | Email |  |  |  |  |  |  |
|-------|-------|--|--|--|--|--|--|
|       |       |  |  |  |  |  |  |

#### Underwriting

Communications sent during the underwriting process to collect additional information or case management updates:

| Enter Email                                    |                         |
|------------------------------------------------|---------------