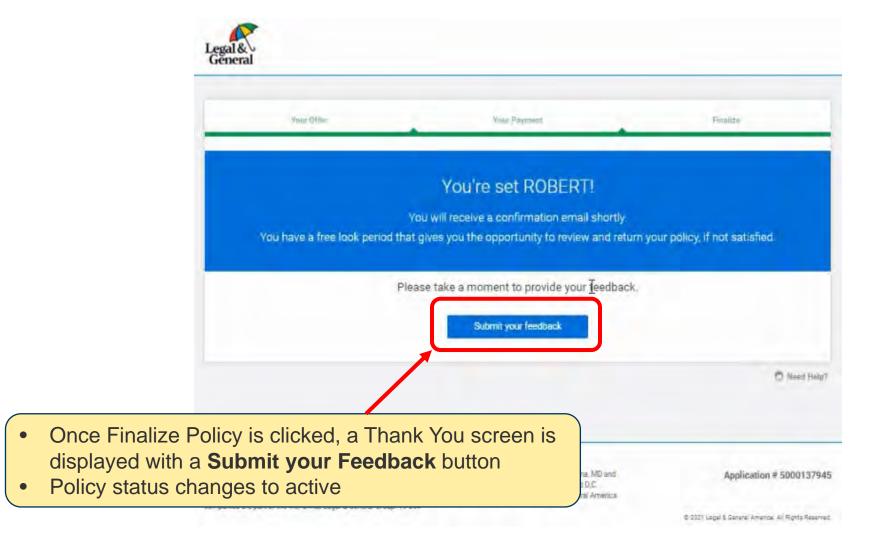

RSION PERIOD:

03/13/2039

POLICY DATE:

03/14/2021

**EXPIRATION DATE:** 

03/14/2064

OWNER:

OSTERHOLT BORDELON

**RATING CLASS:** 

PREFERRED PLUS NONTOBACCO

**TERM PERIODS:** 

INITIAL TERM PERIOD OF 25 YEARS, FOLLOWED BY ONE YEAR PERIODS

| FORM<br>NUMBER | TYPE OF COVERAGE               | EXPIRATION DATE | FACE<br>AMOUNT | ANNUAL<br>PREMIUM | LEVEL<br>PERIOD |
|----------------|--------------------------------|-----------------|----------------|-------------------|-----------------|
| ICC18-OPTC     | RENEWABLE AND CONVERTIBLE TERM | 03/14/2064      | \$500,000      | \$1,452.89        | 25 YEARS        |
| ICC10 ADB      | ACCELERATED DEATH BENEFIT      |                 |                | \$0.00            |                 |

#### Thank You Screen on Click of Finalize Policy