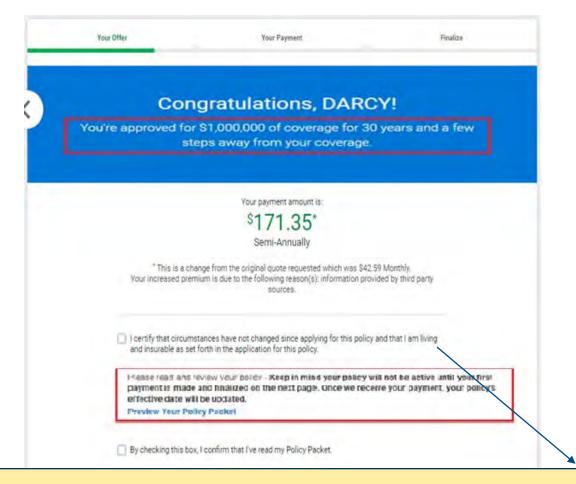

#### **Summary Screen (Amendment) Review & Sign**

Your Policy

(with Amendments), they will land on the Summary screen where changes are highlighted

- Summary screen will be in read-only mode after UW decision
- PI will review the amendments and proceed to E-Signature before navigating to Offer