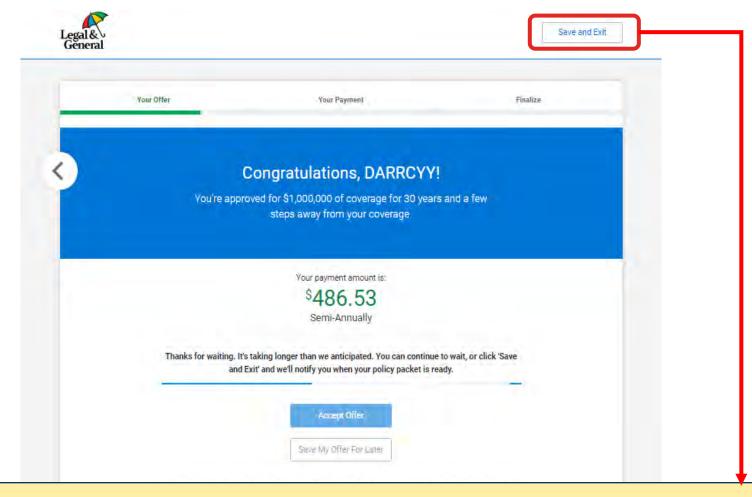

#### Offer Screen While Policy Packet is Getting Generated

- Once the applicant navigates from the offer, Offer Screen will be displayed
- Message will be displayed for 0 to 60 seconds while the Policy Packet is being generated

#### Offer Screen When Policy Packet Has Not Generated

- The above message will be displayed when the Policy Packet is taking more than 60 seconds
- Applicant can choose to 'Save & Exit' and come back later once Policy Packet is ready

Have your bank account information or credit card handy.

Please contact us if you have any questions or concerns.

- Reminder emails will be sent to applicant on **Day 2, Day 5** and then continue every 5<sup>th</sup> day until **Day 30**. After Day 30, then every 3<sup>rd</sup> day until **Day 44**.
- When Applicant clicks on 'Save and Exit' or 'Save My Offer For Later,' the browser closes this email will be triggered
- If the Policy Packet is not ready and the applicant clicks on 'Save & Exit,' this email will not be sent until the Policy Packet is ready