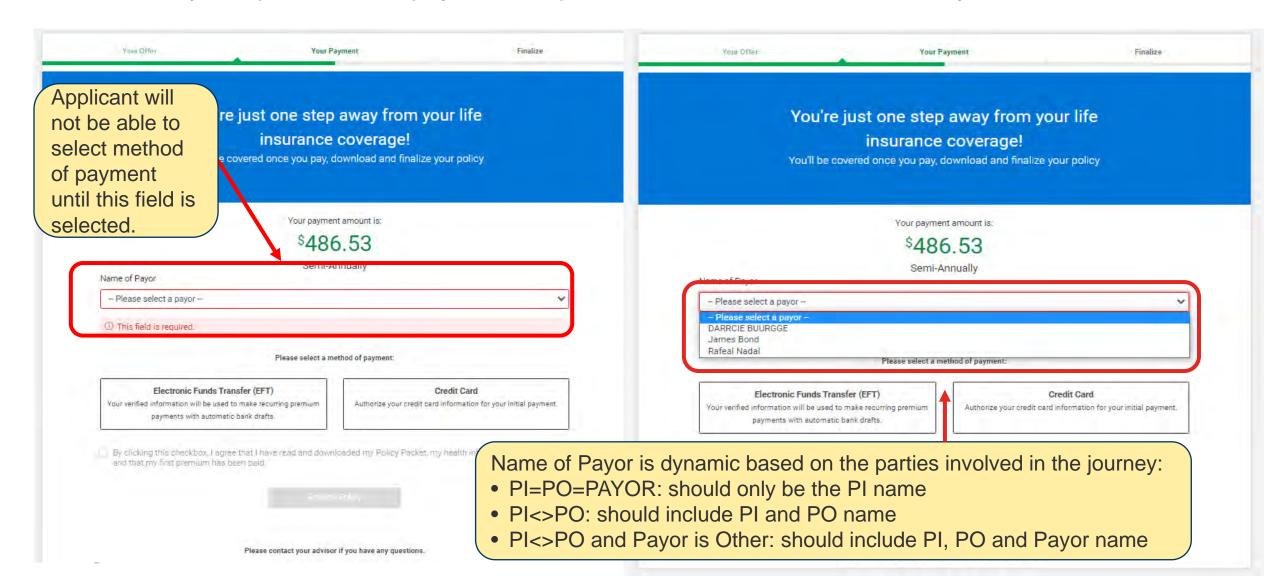

#### **Name of Payor**

Name of Payor represents the payor of the premium amount and is mandatory.