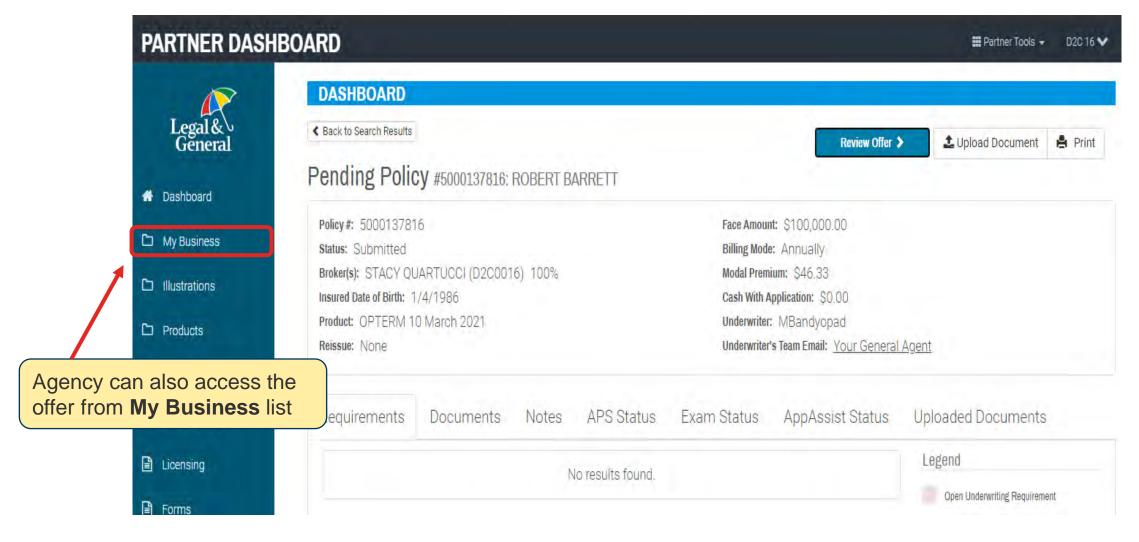

privacy. Outlook prevented automatic download of some pictures in this message.

Review Offer Email will be sent to Agency if either 'Delay' agency preference option is selected, letting the Agency review it within the 5-day delay period and send to applicant once they review.

Writing Agent

Product: OPTerm 10

Quoted Premium: \$54.37

Requested Underwriting Class: PreferredPlus

Application ID: 50

Hi,

Robert Barrett's life insurance application has been approved at Preferred Non-Tobacco underwriting class with an increased premium of \$54.37 due to following reasons "information provided by third party sources."

You can review your client's offer by clicking the link below or by using 'My Business List' within partner dashboard.

Review Offer

# **Agency View - My Business List**





# Agency View - Offer Screen: As Applied (with WOP)



#### **Agency View – Send to Client**







# **Agency View - Application Manager**



## **Application Manager – Application History & Status**







**Applicant Journey** 



#### **Accept Offer Email**



Hi Patrick,

Congratulations! Your life insurance application has been approved. Please click the link below to review and accept your offer. You may want to have your banking information or credit card handy in case you want to finalize the offer now.

#### Accept Offer

This offer will only be valid for a limited time so please review and accept the offer as soon as possible.

And don't hesitate to contact us if you have any questions or concerns. Thank you again for choosing us for your life insurance needs.

Thanks,

Custom