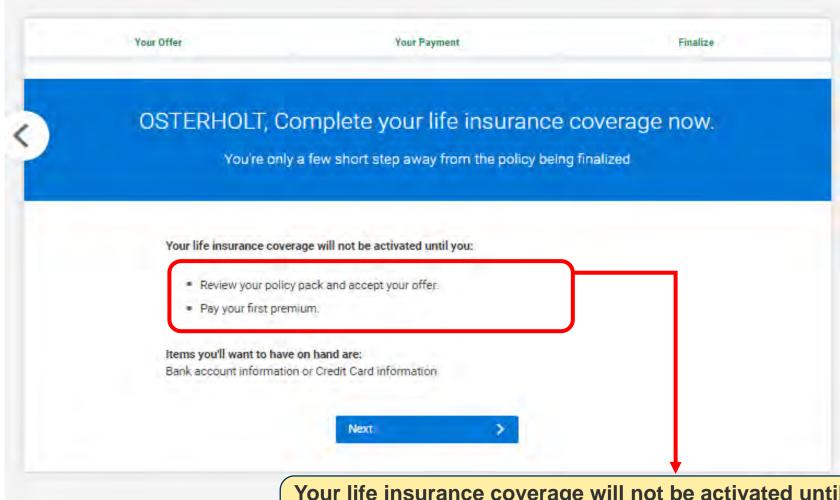

#### Offer Screen

Your life insurance coverage will not be activated until you:

- Review your policy pack and accept your offer
- Pay your first premium