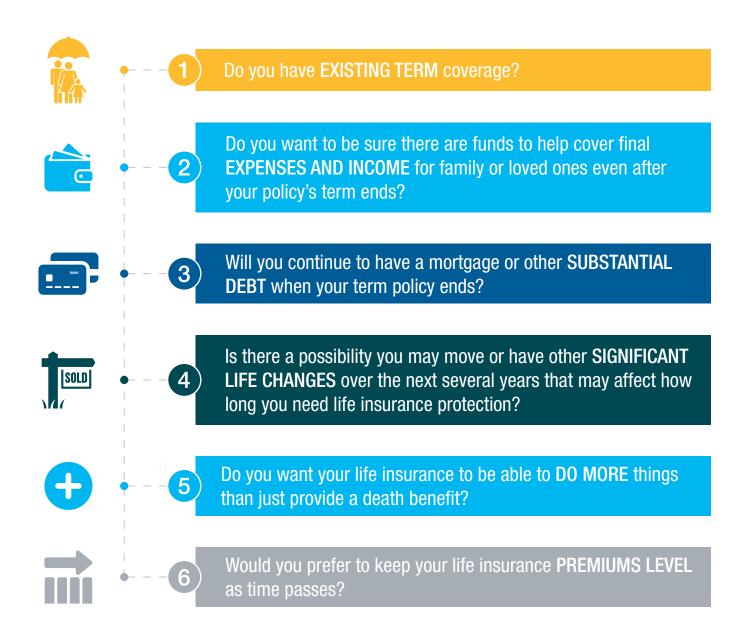

## Is it Time for Permanent Life Insurance Coverage?

If you answered 'yes' to three or more questions, now might be a good time to assess your permanent coverage needs.