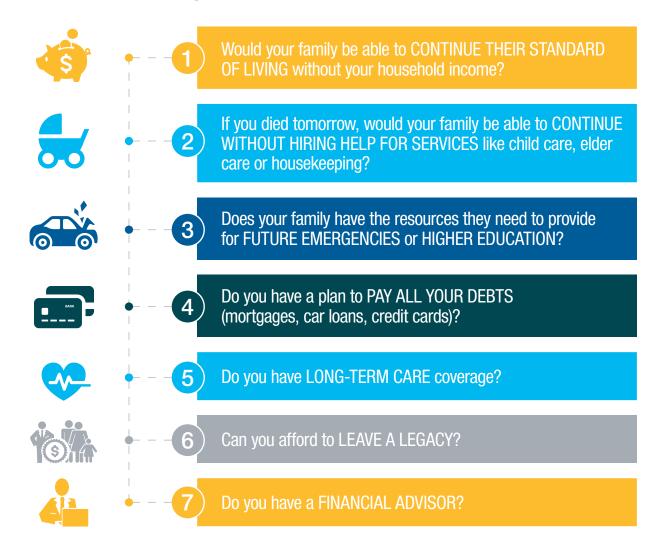

## Is it Time to Consider Life Insurance?

Making decisions about life insurance can be overwhelming, but the following quiz is a simple place to start. Take this quiz by yourself, or with your spouse, to help determine if now is the right time to consider life insurance.

If you answered "No" to any of these questions, take some time to consider how life insurance may be able to address some of the challenges you might face in planning your financial future.

Let's talk more about how I can help you find the right life insurance protection for your needs.